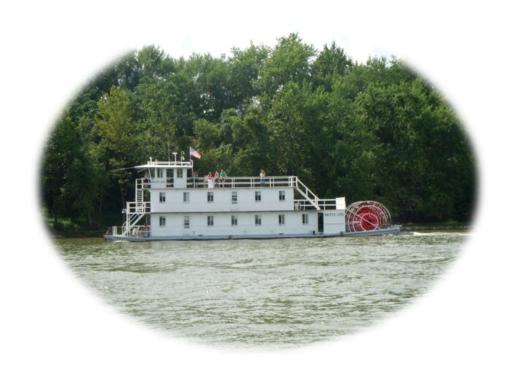

## **Natalie Jane**

Owner: Capt. Dana and Jennifer Dement and Capt. Rick and Rachelle Dement

Home Port: Newport, OH, Ohio River Mile Marker 155.1

Hull Type: Rakes both ends flat bottom Hull Material: Steel

**Length:** 105' **Width:** 20' **Draft:** 4' 5"

Wheel Diameter: 15' Wheel Width: 10' # of Buckets: 20 -12" planks

Engine Type/Size: Cummins Diesel 175 HP

**Drive Train Type:** Gear Driven

Built By: Bub Crain

Built at: Georgetown, PA at Old Lock 7 Date: 1998

Past Names (oldest to newest): Betty Lou; Natalie Jane

**Description and History: Betty Lou** Sternwheeler was launched August 6, 1998. At 20 rpm she produces a speed of 8 mph. In the Summer of 2021 the **Betty Lou** was sold to the Dement's.